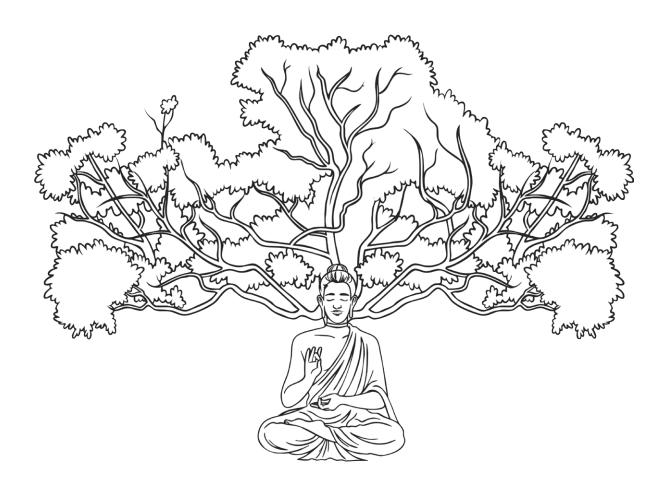

### Background

Prince Siddhartha Gautama spent many years seeking enlightenment. He eventually found it whilst sitting under a Bodhi tree. He then taught others the path to enlightenment using the Eightfold Path.