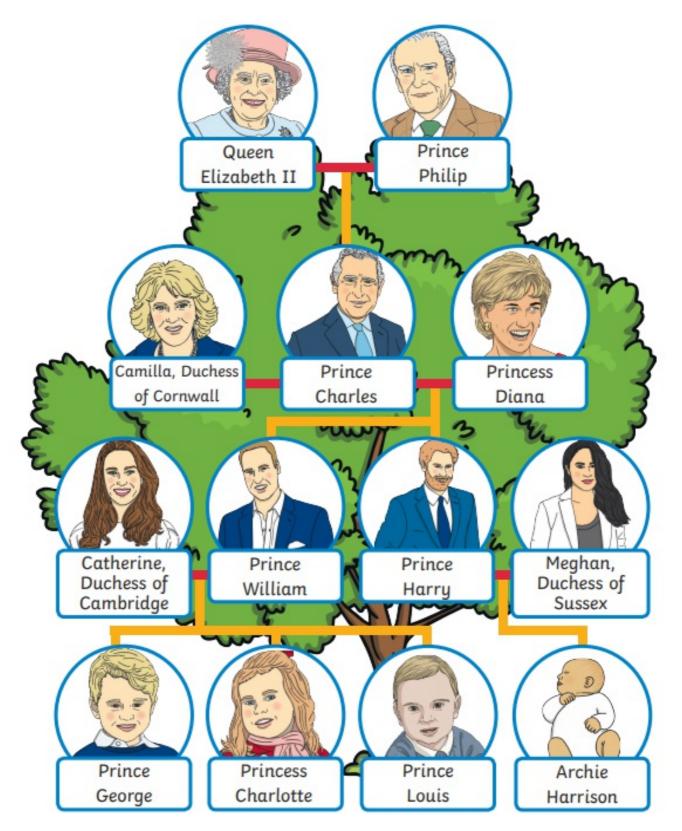

map              | atlas     | United Kingdom   |
|----------|------------------|-----------|------------------|
| England  | Scotland         | Wales     | Northern Ireland |
| 1 London | 1 X<br>Edinburgh | 1 Cardiff | Belfast          |
| city     | town             | village   | farm             |
| sea      | river            | mountain  | forest           |
| north    | east             | south     | west             |

Widgit Symbols © Widgit Software 2002-2019

Page 1 of 4

## Family Album - History



## Family Album - Knowledge Organiser





The United Kingdom is made up of four countries.





The capital city of England is London.





The capital city of Northern Ireland is Belfast.





The capital city of Scotland is Edinburgh.





The capital city of Wales is Cardiff.