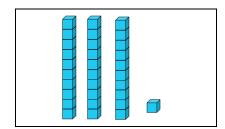

is **equal** to

is **more** than

is **fewer** than

is **equal** to

is **more** than

is **fewer** than

is **equal** to

is **more** than  $\checkmark$ 