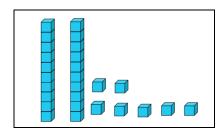

Unit 10: Lesson 2

Name

Guided Learning Task 1 (tick the correct words to complete each sentence)

is **fewer** than

is **equal** to

is **more** than

is **fewer** than

is **equal** to

is **more** than

is **fewer** than

is **equal** to

is **more** than

Guided Learning Task 2 (tick the correct words to complete each sentence)

is **fewer** than

is **equal** to

is **more** than

is **fewer** than

is **equal** to

is **more** than

**Independent Learning** (complete the sentences: tick the words or draw a correct amount)

is **fewer** than

is **equal** to

is **more** than

is **fewer** than

is **equal** to

is **more** than

is **fewer** than

is **equal** to

is **more** than

is **fewer** than

is **equal** to

is **more** than  $\checkmark$ 