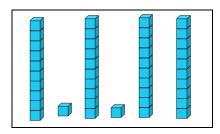

Unit 10: Lesson 2

Name

Guided Learning Task 1 (tick the correct words to complete each sentence)

is **fewer** than

is **equal** to

is **more** than

is **fewer** than

is **equal** to

is **more** than

is **fewer** than

is **equal** to

is **more** than

Guided Learning Task 2 (tick the correct words to complete each sentence)

is **fewer** than

is **equal** to

is **more** than

is **fewer** than

is **equal** to

is **more** than

**Independent Learning** (complete the sentences: tick the words or draw a correct amount)

is **fewer** than

is **equal** to

is **more** than

is **fewer** than

is **equal** to

is **more** than

is **fewer** than

is **equal** to

is **more** than

is **fewer** than

is **equal** to

is **more** than  $\checkmark$ 