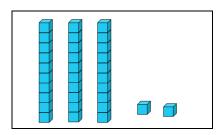

Unit 10: Lesson 2

Name

Guided Learning Task 1 (tick the correct words to complete each sentence)

is **fewer** than

is **equal** to

is **more** than

is **fewer** than

is **equal** to

is **more** than

is **fewer** than

is **equal** to

is **more** than

Guided Learning Task 2 (tick the correct words to complete each sentence)

is **fewer** than

is **equal** to

is **more** than

is **fewer** than

is **equal** to

is **more** than

**Independent Learning** (complete the sentences: tick the words or draw a correct amount)

is **fewer** than

is **equal** to

is **more** than

is **fewer** than

is **equal** to

is **more** than

is **fewer** than

is **equal** to

is **more** than

is **fewer** than

is **equal** to

is **more** than  $\checkmark$ 