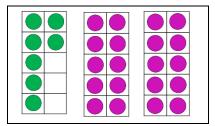

Unit 10: Lesson 2

Name

Guided Learning Task 1 (tick the correct words to complete each sentence)

is **fewer** than

is **equal** to

is **more** than

is **fewer** than

is **equal** to

is **more** than

is **fewer** than

is **equal** to

is **more** than

Guided Learning Task 2 (tick the correct words to complete each sentence)

is **fewer** than

is **equal** to

is **more** than

is **fewer** than

is **equal** to

is **more** than

**Independent Learning** (complete the sentences: tick the words or draw a correct amount)

is **fewer** than

is **equal** to

is **more** than

is **fewer** than

is **equal** to

is **more** than

is **fewer** than

is **equal** to

is **more** than

is **fewer** than

is **equal** to

is **more** than  $\checkmark$ 