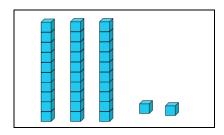

is **fewer** than

is **equal** to

is **more** than

**Independent Learning** (complete the sentences: tick the words or draw a correct amount)

is **fewer** than

is **equal** to

is **more** than

is **fewer** than

is **equal** to

is **more** than

is **fewer** than

is **equal** to

is **more** than

is **fewer** than

is **equal** to

is **more** than  $\checkmark$ 