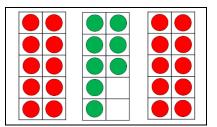

is **more** than

is **fewer** than

is **equal** to

is **more** than

Guided Learning Task 2 (tick the correct words to complete each sentence)

is **fewer** than

is **equal** to

is **more** than

is **fewer** than

is **equal** to

is **more** than

**Independent Learning** (complete the sentences: tick the words or draw a correct amount)

is **fewer** than

is **equal** to

is **more** than

is **fewer** than