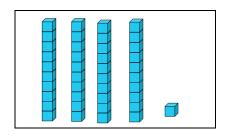

Unit 10: Lesson 2

Name

Guided Learning Task 1 (tick the correct words to complete each sentence)

is **fewer** than

is **equal** to

is **more** than

is **fewer** than

is **equal** to

is **more** than

is **fewer** than

is **equal** to

is **more** than

Guided Learning Task 2 (tick the correct words to complete each sentence)

is **fewer** than

is **equal** to

is **more** than