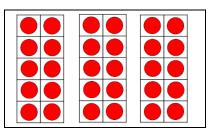

Unit 10: Lesson 2

Name

Guided Learning Task 1 (tick the correct words to complete each sentence)

is **fewer** than

is **equal** to

is **more** than

is **fewer** than

is **equal** to

is **more** than

is **fewer** than

is **equal** to

is **more** than

Guided Learning Task 2 (tick the correct words to complete each sentence)

is **fewer** than

is **equal** to

is **more** than

is **fewer** than

is **equal** to

is **more** than

**Independent Learning** (complete the sentences: tick the words or draw a correct amount)

is **fewer** than

is **equal** to

is **more** than

is **fewer** than

is **equal** to

is **more** than

is **fewer** than

is **equal** to

is **more** than

is **fewer** than

is **equal** to

is **more** than  $\checkmark$ 